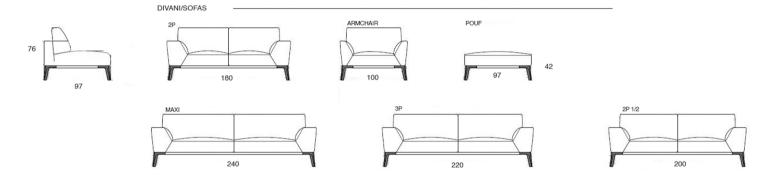

## CANYON

**Struttura:** in multistrato con particolari in legno di abete.

Imbottitura sedile: poliuretano espanso, fiberfill

Imbottitura schienale: poliuretano espanso, fiberfill e piuma d'oca

**Piede:** in metallo, finitura standard verniciato canna di fucile.

**Structure:** multilayered wood with fir wood particles.

**Seat padding:** expanded polyurethane, fiberfill

**Back padding:** expanded polyurethane, fiberfill and goose down.

**Legs:** metal, standard gunmetal painted finishing.

**Structure :** en contreplaque avec détails en bois de sapin.

Rembourrage assise : polyurétane expansé, fiberfill

Rembourrage dossier : polyurétane expansé, fiberfill et plume d'oie.

**Pied :** en métal, finition standard verni canon de fusil.