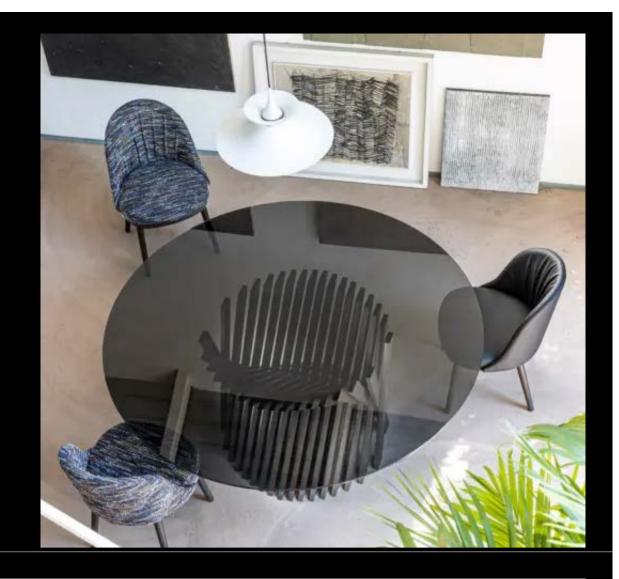

The path of research and synthesis between craftsmanship and contemporary design, realizing a new development of an absolutely original constructive idea. The base of this table is in fact made up of wooden slats crossed around an invisible central beam, as in the Wave collection, but their lines are arranged symmetrically so as to create a single enveloping shape, like a nest or a glass of flower. The beauty of this creation, light and at the same time stable thanks to the increased section of the slats, is showcased through the 180 cm long glass top.