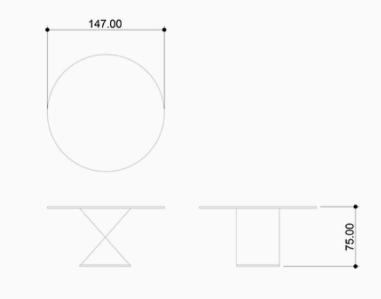

## DIMENSIONS

NEST

The path of research and synthesis between craftsmanship and contemporary design, realizing a new development of an absolutely original constructive idea. The base of this table is in fact made up of wooden slats crossed around an invisible central beam, as in the Wave collection, but their lines are arranged symmetrically so as to create a single enveloping shape, like a nest or a glass of flower. The beauty of this creation, light and at the same time stable thanks to the increased section of the slats, is showcased through the 180 cm long glass top.